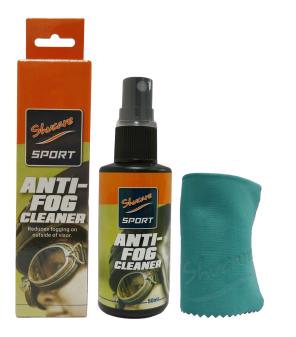

## Anti-Fog Cleaner

Size/Volume: 50ml

A gentle cleaner to reduce fogging and improves visibility in changing temperature. Apply with lens cloth provided to prevent damaging lens. Gently shake before using. Suitable to use on all visors and lens.