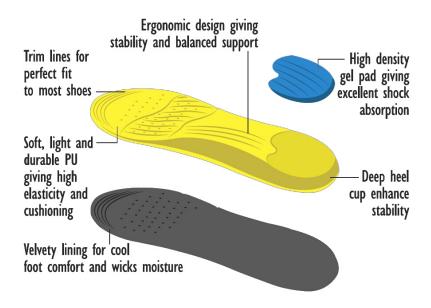

# JUMPER INSOLES

### Sizes available:

Size S (33-38), Size M (38-42), Size L (42-46)

Jumper Sports Insoles are the lightest with great durability made to fit most sneakers including basketball, running and casual footwear. Light & flexible PU contours for most feet. High cushioning footbed provides excellent shock absorption.