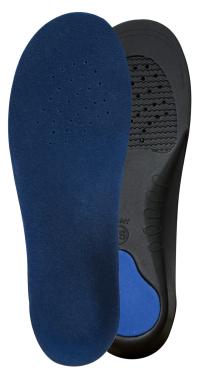

# JUMPER INSOLES

### Sizes available:

Size S (33-38), Size M (38-42), Size L (42-46)

Jumper Sports Insoles are the lightest with great durability made to fit most sneakers including basketball, running and casual footwear. Light & flexible PU contours for most feet. High cushioning footbed provides excellent shock absorption.