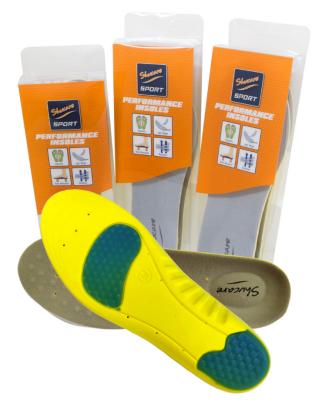

# JUMPER INSOLES

### Sizes available:

Size S (33-38), Size M (38-42), Size L (42-46)

Jumper Sports Insoles are the lightest with great durability made to fit most sneakers including basketball, running and casual footwear. Light & flexible PU contours for most feet. High cushioning footbed provides excellent shock absorption.