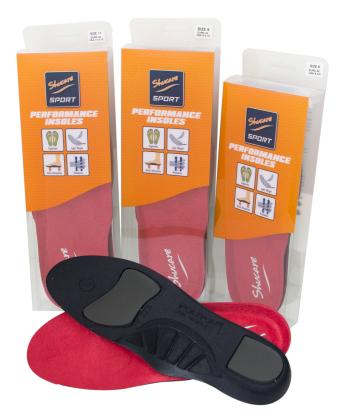

# ATHLETIC INSOLES

### Sizes available:

Size 6 (39), Size 7 (40-41), Size 8 (42), Size 9 (43), Size 10 (44), Size 11 (45), Size 12 (46)

Athletic Sports Insoles are prepared to exceed your performance expectation on sports. It is suitable to any user who expects to improve performance and comfort of their footwear. Neutral arch contoured design is suitable to all foot types, light weight cushioning and shock absorption pads in the heel and forefoot will provide your feet perfect comfort.