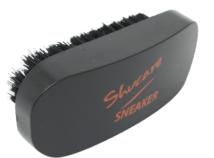

Size: 9cm x 3.7cm x 3.3cm

Use Sneaker brush together with Instant Sneaker Cleaner when application. Brush the dirt and stain on footwear repeatedly for the best result. When done, wipe off the remaining foam with a soft cloth.