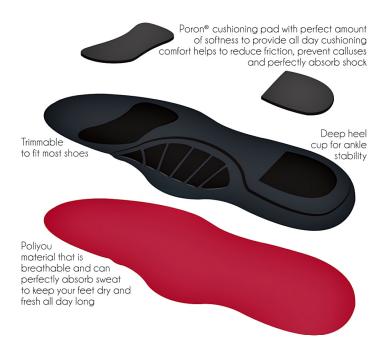

# HALF ARCH COMFORT INSOLES

#### Sizes available:

Size XS (36-38), Size S (39-40), Size M (41-43), Size L (43-45), Size XL (46-47)

Half arch comfort insoles are perfect orthotic solution for all types of shoes and can provide relief from Plantar Fasciitis and over-pronation. The moulded EVA footbed is the optimum interface between your feet and the ground while the 1/2 length design is compact enough for any shoes.

the second section second

High cushioning ball and heel pad provides superior shock absorption Light and solid EVA for durability support Trimmable to fit most shoes Deep heel cup enhance stability

to Sek or saide