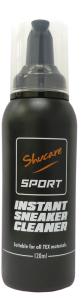

### **INSTANT SNEAKER CLEANER**

Size/Volume: 120ml

A quick, easy and environmental-friendly cleaning foam to remove dirt and stains from all sports and casual footwear. Test first in an inconspicuous place of shoes to check material colour fastness.