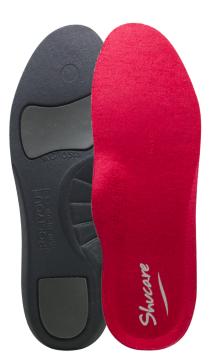

# FULL ARCH COMFORT INSOLES

### Sizes available:

comfort and wicks moisture

Size XS (36-38), Size S (39-40), Size M (41-43), Size L (43-45), Size XL (46-47)

Full arch comfort insoles are perfect orthotic solution for all types of shoes and can provide relief from Plantar Fasciitis and over-pronation. The moulded EVA footbed is the optimum interface between your feet and the ground while the cushioning pads giving unsurpassed comfort.