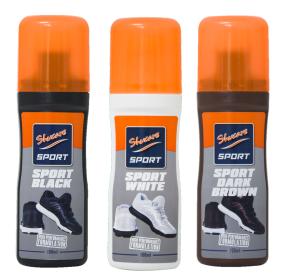

# SPORT BLACK/WHITE/DARK BROWN

Size/Volume: 100ml

Heavy pigmented liquid to restore colour of footwear and cover scuff marks. Remove surface dust and dirt of footwear with damp cloth before application. Shake well before use.