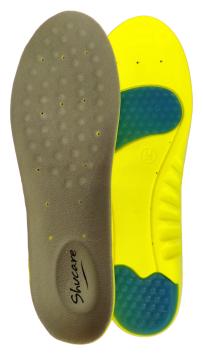

# ATHLETIC INSOLES

### Sizes available:

Size 6 (39), Size 7 (40-41), Size 8 (42), Size 9 (43), Size 10 (44), Size 11 (45), Size 12 (46)

Athletic Sports Insoles are prepared to exceed your performance expectation on sports. It is suitable to any user who expects to improve performance and comfort of their footwear. Neutral arch contoured design is suitable to all foot types, light weight cushioning and shock absorption pads in the heel and forefoot will provide your feet perfect comfort.