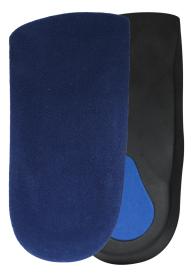

# HALF ARCH COMFORT INSOLES

#### Sizes available:

Size XS (36-38), Size S (39-40), Size M (41-43), Size L (43-45), Size XL (46-47)

Half arch comfort insoles are perfect orthotic solution for all types of shoes and can provide relief from Plantar Fasciitis and over-pronation. The moulded EVA footbed is the optimum interface between your feet and the ground while the 1/2 length design is compact enough for any shoes.

the second section second

High cushioning ball and heel pad provides superior shock absorption Light and solid EVA for durability support Trimmable to fit most shoes Deep heel cup enhance stability

to Sek or saide