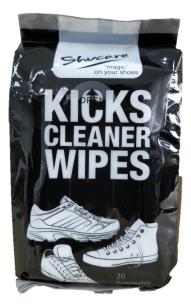

### **Kicks Cleaner Wipes**

20 sheets each pack

Portable wet cleaning wipes, Easy to carry and clean everywhere. Suitable to use in office and travel.

and so has sold