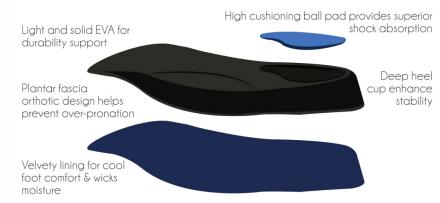

# HALF ARCH COMFORT INSOLES

#### Sizes available:

Size XS (36-38), Size S (39-40), Size M (41-43), Size L (43-45), Size XL (46-47)

Half arch comfort insoles are perfect orthotic solution for all types of shoes and can provide relief from Plantar Fasciitis and over-pronation. The moulded EVA footbed is the optimum interface between your feet and the ground while the 1/2 length design is compact enough for any shoes.

the second section second

High cushioning ball and heel pad provides superior shock absorption Light and solid EVA for durability support Trimmable to fit most shoes Deep heel cup enhance stability

to Sek or saide